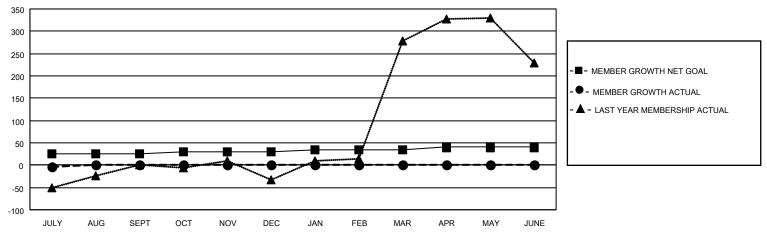

## GOALS AND ACTUAL MEMBERS CUMULATIVE

| DROPPED CLUBS: 0 |         | 6 CLUBS OF 133 ADDED 1 OR<br>MORE NEW MEMBERS | GENDER DISTRIBUTION                |                                |  |
|------------------|---------|-----------------------------------------------|------------------------------------|--------------------------------|--|
|                  |         | INIONE NEW MEMBERS                            | MALE<br>FEMALE                     | 2,504 (83.24%)<br>504 (16.76%) |  |
| DROPPED MEMBERS  |         |                                               | NON BINARY<br>PREFER NOT TO ANSWER | 0 (0.00%)<br>ER 0 (0.00%)      |  |
| DECEASED         | 1       |                                               |                                    | (0.0070)                       |  |
| CLUB CANCELLED   | 0<br>13 | CLICK HERE FOR CUMULATIVE MEMBERSHIP DATA     | TOTAL FAMILY UNIT MEMBERS          | 724                            |  |
| TOTAL            | 14      | WEMBERSHIP DATA                               | FAMILY MEMBERS PAYING HAI          | LF DUES 510                    |  |

## MONTHLY MEMBERSHIP PROGRESS REPORT

**LOCATION REP OF BANGLADESH** 

District 315B1

Results as of: 7/31/2023

| Clubs                 |               |           |               | Members               |                        |                         |                                                    |
|-----------------------|---------------|-----------|---------------|-----------------------|------------------------|-------------------------|----------------------------------------------------|
| RESULTS FOR 2023-2024 |               |           |               | RESULTS FOR 2023-2024 |                        |                         |                                                    |
| QUARTER               | NEW CLUB GOAL | NEW CLUBS | DROPPED CLUBS | QUARTER MEM           | BER GROWTH NET<br>GOAL | MEMBER GROWTH<br>ACTUAL | DROPPED<br>MEMBERS ACTUAL<br>(including transfers) |
| JULY/AUG/SEPT         | 10            | 0         | 0             | JULY/AUG/SEPT         | 25                     | 14                      | 14                                                 |
| OCT/NOV/DEC           | 2             | 0         | 0             | OCT/NOV/DEC           | 5                      | 0                       | 0                                                  |
| JAN/FEB/MAR           | 2             | 0         | 0             | JAN/FEB/MAR           | 5                      | 0                       | 0                                                  |
| APR/MAY/JUNE          | 1             | 0         | 0             | APR/MAY/JUNE          | 5                      | 0                       | 0                                                  |