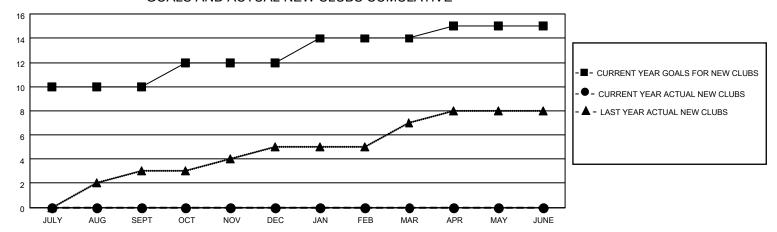

## GOALS AND ACTUAL NEW CLUBS CUMULATIVE

## MONTHLY MEMBERSHIP PROGRESS REPORT

**LOCATION REP OF BANGLADESH** 

District 315B1

Results as of: 7/31/2023

| Clubs                 |               |           |               | Members               |                        |                         |                                                    |
|-----------------------|---------------|-----------|---------------|-----------------------|------------------------|-------------------------|----------------------------------------------------|
| RESULTS FOR 2023-2024 |               |           |               | RESULTS FOR 2023-2024 |                        |                         |                                                    |
| QUARTER               | NEW CLUB GOAL | NEW CLUBS | DROPPED CLUBS | QUARTER MEM           | BER GROWTH NET<br>GOAL | MEMBER GROWTH<br>ACTUAL | DROPPED<br>MEMBERS ACTUAL<br>(including transfers) |
| JULY/AUG/SEPT         | 10            | 0         | 0             | JULY/AUG/SEPT         | 25                     | 14                      | 14                                                 |
| OCT/NOV/DEC           | 2             | 0         | 0             | OCT/NOV/DEC           | 5                      | 0                       | 0                                                  |
| JAN/FEB/MAR           | 2             | 0         | 0             | JAN/FEB/MAR           | 5                      | 0                       | 0                                                  |
| APR/MAY/JUNE          | 1             | 0         | 0             | APR/MAY/JUNE          | 5                      | 0                       | 0                                                  |